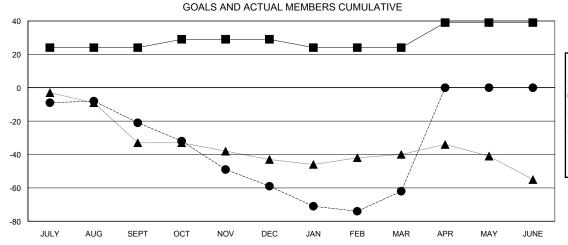

## LOCATION ONTARIO

GMT CA 2

|               |                  | Clubs               |                            |                             |               |                    | Members                          |                              |                             |
|---------------|------------------|---------------------|----------------------------|-----------------------------|---------------|--------------------|----------------------------------|------------------------------|-----------------------------|
|               | RESU             | LTS FOR 2013-2014   |                            |                             |               | RESU               | JLTS FOR 2013-2014               |                              |                             |
| QUARTER       | NEW CLUB<br>GOAL | ACTUAL NEW<br>CLUBS | ACTUAL<br>DROPPED<br>CLUBS | ACTUAL NET<br>GAIN/<br>LOSS | QUARTER       | NEW MEMBER<br>GOAL | ACTUAL TOTAL<br>MEMBERS<br>ADDED | ACTUAL<br>DROPPED<br>MEMBERS | ACTUAL NET<br>GAIN/<br>LOSS |
| JULY/AUG/SEPT | 1                | 0                   | 0                          | 0                           | JULY/AUG/SEPT | 24                 | 8                                | 29                           | -21                         |
| OCT/NOV/DEC   | 0                | 0                   | 1                          | -1                          | OCT/NOV/DEC   | 5                  | 14                               | 52                           | -38                         |
| JAN/FEB/MAR   | 0                | 0                   | 0                          | 0                           | JAN/FEB/MAR   | -5                 | 22                               | 25                           | -3                          |
| APR/MAY/JUNE  | 0                | 0                   | 0                          | 0                           | APR/MAY/JUNE  | 15                 | 0                                | 0                            | 0                           |

■ - CURRENT YEAR GOALS FOR NEW IEMBERS

CURRENT YEAR ACTUAL MEMBERS

- ▲ - LAST YEAR ACTUAL MEMBERS

| DROPPED CLUBS: 1 |     |
|------------------|-----|
| DROPPED MEMBERS  |     |
| DECEASED         | 25  |
| CLUB CANCELLED   | 0   |
| OTHER            | 81  |
| TOTAL            | 106 |